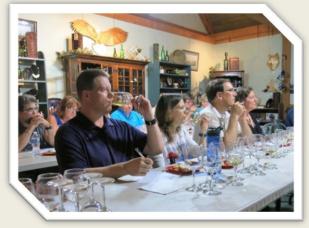

## **Rhone Varietals from VA**

Our September tasting featured Rhone varietals from the Commonwealth. I for one had no idea that these wonderful grapes could produce such a nice wine here in Virginia. Renee Dunn presented the group with a sampling of wines which included a sparkling, two whites, a rose, and three reds. Well known grapes such as Syrah and Viognier, along with the lesser known

varietals of Roussane and Mouvedre were enjoyed. The Rhone Valley is well known for their blends and two were featured wines of the tasting. A Châteauneuf-du-Pape style, and a play on words Rhone blend named Côtes d' Orange. We had tie for top honors between Horton Private Reserve Syrah and the Côtes d' Orange.

Thank you Renee for a wonderful presentation! For all those who want more information on our tasting, Renee has started a blog with full descriptions of each wine. Check it out!

http://reneesdunn.wixsite.com/reneeloveswine/single-post/2016/09/11/A-Tasting-of-Virginia-Rhone-Varietals