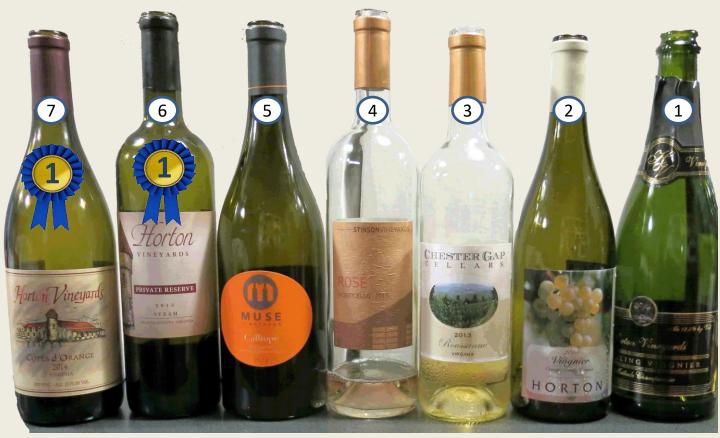

## **Rhone Varietals from VA**

Our September tasting featured Rhone varietals from the Commonwealth. I for one had no idea that these wonderful grapes could produce such a nice wine here in Virginia. Renee Dunn presented the group with a sampling of wines which included a sparkling, two whites, a rose, and three reds. Well known grapes such as Syrah and Viognier, along with the lesser known

varietals of Roussane and Mouvedre were enjoyed. The Rhone Valley is well known for their blends and two were featured wines of the tasting. A Châteauneuf-du-Pape style, and a play on words Rhone blend named Côtes d' Orange. We had tie for top honors between Horton Private Reserve Syrah and the Côtes d' Orange.

) for the newsletter.

Can you help?

Thanks, *Tom* 

!aixelsyd sah rotide rettelswen eht taht wonk uoy won ... kO

|   | Winery/Wine                          | Grape          | Vintage | Cost |
|---|--------------------------------------|----------------|---------|------|
| 1 | Horton Sparkling                     | Viognier       | NV      | \$25 |
| 2 | Horton                               | Viognier       | 2015    | \$20 |
| 3 | Chester Gap                          | Roussane       | 2013    | \$24 |
| 4 | Stinson Vineyards<br>Monticello Rose | Mouvedre       | 2015    | \$17 |
| 5 | Muse Vineyards<br>Calliope           | * CDP<br>Blend | 2013    | \$25 |
| 6 | Horton<br>Private Reserve            | Syrah          | 2013    | \$25 |
| 7 | Horton<br>Cotes d' Orange            | Rhone<br>Blend | 2014    | \$16 |